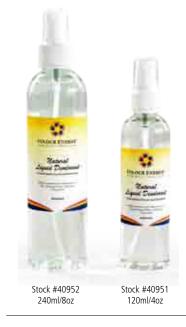

### ALL NATURAL, UNSCENTED ESSENTIAL OIL DISPERSANT

Dispersant (solubilizer) mixed with essential oils is used to uniformly disperse the oils in water. Essential oils should never be applied directly to the skin without a carrier, such as water, an unscented lotion, shampoo, conditioner or any of our carrier oils listed on p. 13. Therefore, when making room or body sprays, facial misters and other skin care products, it is recommended to mix your aromatherapy oil or blend with a dispersant prior to adding other ingredients, including your bath.

|         | Unsceniea Zroaucts                                       |
|---------|----------------------------------------------------------|
| Stock # | Description                                              |
| 40951   | Natural Liquid Deodorant – 120ml/4oz                     |
| 40952   | Natural Liquid Deodorant – 240ml/8oz                     |
| 30872   | Unscented Shampoo – 240ml/8oz                            |
| 30873   | Unscented Shampoo – 500ml/17.5oz                         |
| 30882   | Unscented Conditioner – 240ml/8oz                        |
| 30883   | Unscented Conditioner – 500ml/17.5oz                     |
| 30892   | Unscented Shower Gel – 240ml/8oz                         |
| 30893   | Unscented Shower Gel – 500ml/17.5oz                      |
| 30902   | Unscented Bubble Bath – 240ml/8oz                        |
| 30903   | Unscented Bubble Bath – 500ml/17.5oz                     |
| 30912   | Unscented All Natural Moisturizing Lotion – 240ml/8oz    |
| 30913   | Unscented All Natural Moisturizing Lotion – 500ml/17.5oz |
| 30921   | Natural Essential Oil Dispersant – 120ml/4oz             |
| 30922   | Natural Essential Oil Dispersant – 240ml/8oz             |