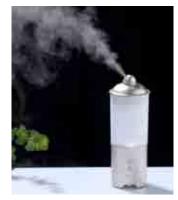

The above is an excerpt from the "Vancouver Sun" newspaper, January 16th, 2004

Heavenly Scent Ultrasonic Aromatherapy Diffuser, Humidifier & Negative Ionizer UNIQUE TO COLOUR ENERGY

This Ultrasonic Aromatherapy Diffuser is a state-of-the-art system that ionizes essential oil molecules into the air while enhancing the oil's biological effects – ideal for improving the atmosphere of any home, workspace or enclosed area.

Heat-free diffusion constitutes the most effective method for essential oil distribution as the dispersed oils remain suspended longer in the atmosphere, penetrating better in the respiratory system. Whereas, heat causes the rapid evaporation of the more volatile components of the oil, resulting in a loss of the natural fragrance and their healing abilities.

Water with a few drops of a COLOUR ENERGY therapeutic essential oil are simply and quickly distributed via the Diffuser's ultrasonic vibration (2.5 million vibrations per second), which completely breaks the essential oil into tiny micro-particles. This enables the body to use the healing ionized water particles as you breathe in their wonderful aroma. These small molecules have a deeper biological effect as they are more easily absorbed by the lungs for greater therapeutic effect.

The "instant vapour technology" of our Ultrasonic Diffuser allows you to instantly enjoy the benefits of aromatherapy. This process is the most powerful and effective means of dispersing essential oils into an extremely fine mist of micro-particles and millions of molecules without heat for maximum health benefits. Also, most Nebulizer manufacturers do not recommend that you use thick oils such as Patchouli as they can clog their system; however, our Ultrasonic Diffuser can break apart even heavy oils into micro-particles!

The Ultrasonic Aromatherapy Diffuser has a built-in interval timer allowing for continuous dispersing or intermittent cycles (economical and beneficial for all-day dispersing of oils). The easy to fill plastic cup needs no cleaning or additional care. An automatic shut-off feature is activated when water reaches the minimum level.