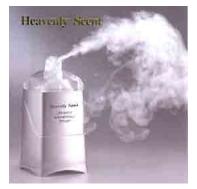

The above is an excerpt from the "Vancouver Sun" newspaper, January 16th, 2004

Heavenly Scent Ultrasonic Aromatherapy Diffuser, Humidifier & Negative Ionizer UNIQUE TO COLOUR ENERGY

This Ultrasonic Aromatherapy Diffuser is a state-of-the-art system that ionizes essential oil molecules into the air while enhancing the oil's biological effects – ideal for improving the atmosphere of any home, workspace or enclosed area.

Heavenly Scent – Maxi Stock #60613 Size: 3.5"l X 3.5"w X 8"h

Heavenly Scent – Mini Stock #60650, Silver (Available in Gold, Pink & Green) Size: 3.5"l X 3.5"w X 8"h

| Diffusers                              |
|----------------------------------------|
| Description                            |
| Heavenly Scent Diffuser – Maxi         |
| Maxi Refill Cups – Pkg/6               |
| Heavenly Scent Diffuser, Silver – Mini |
| Heavenly Scent Diffuser, Gold – Mini   |
| Heavenly Scent Diffuser, Pink – Mini   |
| Heavenly Scent Diffuser, Green – Mini  |
| Mini Refill Cups – Pkg/6               |
|                                        |