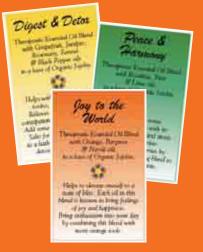

**JOY TO THE WORLD** – Helps to elevate oneself to a state of bliss. Each oil in this blend is known to bring feelings of joy and happiness. Bring enthusiasm into your day by combining this blend with more orange tools.

**DETOX & DIGEST** – Helps with the expulsion of toxins, fat and cellulite. Relieves stomach cramps and mild indigestion. This blend can be added to a Yellow Colour Bath and/or our Dead Sea Salts for a more effective detoxification.

**PEACE & HARMONY**– Helps to relax your stressed and tired muscles with its anti-inflammatory and stress reducing properties. Let go of daily stresses by applying this blend to tight and sore areas. Apply to chest & neck areas.