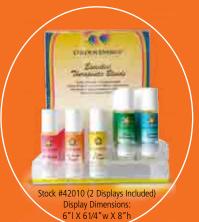

Stock #41000 Easy to Use 10ml Roll-on Bottle

| )<br>1mt Dials |                       |  |
|----------------|-----------------------|--|
| Stock #        | Description           |  |
| 41001          | Chi-Energy            |  |
| 41011          | Joy to the World      |  |
| 41021          | Detox & Digest        |  |
| 41031          | Peace & Harmony       |  |
| 41041          | Immune Booster        |  |
| 41051          | Happy Hormones        |  |
| 41061          | Headache Relief       |  |
| 41071          | Pain Buster           |  |
| 41081          | Skin Renew            |  |
| 41091          | First Aid             |  |
| 42052          | Sampler Kit & Display |  |
|                |                       |  |

### Stock # Description

| 41000 | Chi-Energy                      |
|-------|---------------------------------|
| 41010 | Joy to the World                |
| 41020 | Detox & Digest                  |
| 41030 | Peace & Harmony                 |
| 41040 | Immune Booster                  |
| 41050 | Happy Hormones                  |
| 41060 | Headache Relief                 |
| 41070 | Pain Buster                     |
| 41080 | Skin Renew                      |
| 41090 | First Aid                       |
| 42000 | Therapeutic Pack of 10          |
| 42010 | 40 Blends, 10 Testers & Display |
|       |                                 |