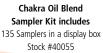

10ml/.35oz Bottles Stock #'s 40030 – 40038

Available in 9 Divine Chakra Energy Blends!

| $\Big)$ | 1       | 10ml Bottles                     |
|---------|---------|----------------------------------|
|         | Stock # | Description                      |
|         | 40030   | Red Root Chakra Blend            |
|         | 40031   | Orange Sacral Chakra Blend       |
|         | 40032   | Yellow Solar Plexus Chakra Blend |
|         | 40033   | Green Heart Chakra Blend         |
|         | 40034   | Blue Throat Chakra Blend         |
|         | 40035   | Indigo Brow Chakra Blend         |
|         | 40036   | Violet Crown Chakra Blend        |
|         | 40037   | Turquoise Thymus Chakra Blend    |
|         | 40038   | Pink Cosmic Chakra Blend         |
|         | Kit B   | 27 Blends (3 of each) & Display  |
|         | Kit H   | 54 Blends (6 of each) & Display  |
|         | Kit J   | 81 Blends (9 of each) & Display  |
|         |         |                                  |