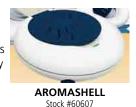

IMPORTANT NOTICE: We only recommend COLOUR ENERGY's therapeutic essential oils to be used for diffusion due to the guaranteed quality.

Essential Oil Diffusers

**AROMASHELL** – Its new stylish design and ease of use, makes this a perfect Aromatherapy diffuser. In comparison to candle burners, it is a safe and effective way to enjoy the benefits of Aromatherapy. Consumers love the simplicity of applying a few drops of their favorite Colour Energy essential oil and turning the unit on. The warming plate diffuses the oil throughout the entire room within minutes.