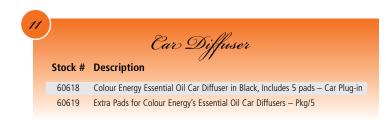

Colour Energy<sup>®</sup> Essential Oil Car Diffuser & Oils

Daily, we can spend up to 1/2 hour or more travelling in our car. Imagine how we can use the healing power of essential oils during this time to give ourselves a wonderful treatment of an uplifting or stress reducing aroma. Certain oils alleviate the tension we feel while we are hung up in traffic or encounter aggressive drivers.

With COLOUR ENERGY's Car Diffuser & Essential Oil Diffuser specialty blends you may now enjoy the pleasant fragrance of our therapeutic essential oils as a natural alternative to artificially scented car air fresheners. Make the inside of your car vibrate a positive and refreshing aroma that smells good, calms your mind and enlivens your spirit. Excellent for children & pets too!

Colour Energy® Diffuser Oils

Choose from several different COLOUR ENERGY diffuser mixtures in 5ml bottles, each one created for a special application:

CAR DIFFUSER Stock #60618

### INSTRUCTIONS

To use simply apply 2-3 drops of your favourite COLOUR ENERGY essential oil on the reusable cotton pad and insert into the diffuser. Plug the diffuser into a car's lighter adapter outlet and within minutes you will experience the benefits of your chosen oil. Includes 5 refill pads.