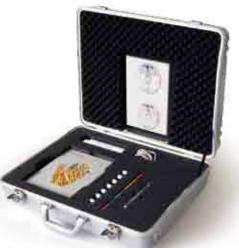

handplate and within 1-2 minutes an accurate energy analysis of all organs over the reflex zones is measured and shown graphically on the monitor in the corresponding energy colour.



### **STEP 2: THERAPY INSTRUCTIONS**

Using the Chromalive software, follow the instructions for the Chromalive beauty and wellness treatment. For each organ a picture is illustrated that shows the precise reflex zone in either the face and/or hand for use of the colour therapy penlight.



### **STEP 3: TREATMENT**

The Chromalive Penlight is then applied with the balancing colour over the respective reflex zone in the hand or face for a short radiation treatment and/or massage. Using this method of colour therapy, the energy field can be regulated immediately and the results can be seen on the Biopulsar!



Biopulsar Spa Wellness System includes: Single Right Handplate, Aura, Chakra and Chromalive Softwares, Chromalive® Basic II Penlight Set & Instructions. Stock # A4111

Research has shown that cells not only radiate colour, but can also receive colour. Using reflex zones and acupuncture points as a point of entry for colour, the body's mechanisms seem to respond to and develop with "colour energy." The German physicist Dr. Fritz-Albert Popp proved that the cells of all living beings emit "biophotons" (also referred to as light quanta). This radiation represents a regulating energy field, which influences the total biochemical processes within us.



After 10 years of chronic pain in my neck from an auto accident I am almost completely pain free after three days of treatment using the Chro