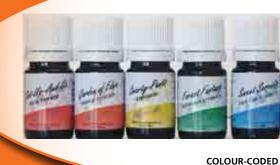

### NATURAL COLOUR ENERGY AROMATHERAPY – COLOUR MAKES SCENTS™

Essential Oils are the life force in every living plant, providing benefits that enhance and enrich the body, mind and soul. Our broad range of therapeutic oils are proven to be amongst the finest quality on the market and we are the only company in the world that carries a complete line of oils that are colour and chakra coded! Every COLOUR ENERGY oil must pass rigid quality control testing to ensure our high product standards; therefore, only a few drops can accomplish what is necessary for healing.

Attractive easy to use colour-coded labelling allows for quick cross reference to the body and chakra systems.

| Stock # | Description                                                                                | Colour(s)   |
|---------|--------------------------------------------------------------------------------------------|-------------|
| 4085    | Arnica, 16% (Arnica montana) – Relieves Aches & Pains, Totally Invigorating                | Blue/Indigo |
| 4010    | Basil (Ocimum basilicum) – Alleviates Depression, Sharpens the Senses                      | Yellow      |
| 4011    | Benzoin (Styrax benzoe), 50% in dispersant – Increases Confidence, Security & Motivation   | Red/Orange  |
| 4012    | Bergamot (Citrus bergamia) – Uplifting, Centering, Enhances Joy, Relieves Stress           | Yellow      |
| 4013    | Birch, Sweet (Betula lanta), Wild – Purifying, Mentally Refreshing, Fosters Dignity        | Yellow      |
| 4111    | Birch, Yellow (Betula alleghaniensis) – Mentally Balancing, Boosts Self-Esteem             | Yellow      |
| 4014    | Black Pepper (Piper nigrum) – Stimulating, Grounding, Encourages Assertion & Action        | Red         |
| 4015    | Camphor, White (Cinnamomum camphora) – Clarifying, Prevents Physical & Mental Aging        | Violet      |
| 4016    | Carrot Seed (Daucus carota) - Toning, Promotes Joy, Inner Strength & Expansion             | Orange      |
| 4017    | Cedarwood (Juniperus virginiana) – Comforting, Balancing, Improves Concentration           | Green       |
| 4087    | Cedarwood, Atlas (Cedrus Atlantica) - Relieves Anxiety, Stress & Depression                | Yellow      |
| 4018    | Chamomile, Blue (Matricaria recutila) – Calming, Cultivates Patience & Peacefulness        | Blue        |
| 4019    | Chamomile, Roman (Anthemis nobilis) – Soothing, Regenerative, Creates Tranquility          | Blue        |
| 4020    | Chamomile, Roman 10% in Jojoba – Replenishing, Calming, Healing, Clarifying                | Blue        |
| 4021    | Champa Mix (Michelia champaca): Champa, Jasmine & Basil – Happiness, Soothes the Heart     | Green       |
| 4022    | Cinnamon (Cinnamomum zeylanicum) – Liberating, Energizing, Strengthening, Warming          | Red         |
| 4023    | Citronella (Cymbopogon nardus) – Encourages Thoughtfulness, Versatility & Assertiveness    | Yellow      |
| 4024    | Clary Sage (Salvia sclarea) – Centering, Fosters Open Communication & Tranquility          | Turquoise   |
| 4025    | Clove bud (Eugenia caryophyllata) – Invigorating, Strengthens Memory & Self-Awareness      | Red         |
| 4026    | Coriander (Silvestris and szilas) – Emotionally Cleansing, Creates Optimism & Enthusiasm   | Yellow      |
| 4028    | Cypress (Cupressus sempervirens) – Spiritually Cleansing, Calms Irritation & Anger         | Green       |
| 4029    | Eucalyptus (Eucalyptus globulus) – Cleansing, Balancing, Soothing                          | Green       |
| 4030    | Eucalyptus (Radiata) – Emotionally Strengthening, Improves Harmony & Receptivity           | Green       |
| 4031    | Fennel (Foeniculum vulgare) – Promotes Self-Confidence, Assertiveness, Spiritual Awareness | Yellow      |
| 4032    | Fir, Balsam (Abies Balsamea) – Freeing, Liberating, Expanding, Opening                     | Green       |
| 4033    | Frankincense (Boswellia carteri) – Spiritually Vitalizing, Meditative, Restorative         | Indigo      |
| 4034    | Frankincense, 10% in Jojoba – Emotionally Elevating, Protecting                            | Indigo      |
| 4035    | Geranium (Pelargonium masperum) – Refreshing, Balances Hormones & Mental State             | Blue        |
| 4036    | Ginger (Zingiber officinale) – Uplifting, Sharpens the Mind & Aids Memory                  | Yellow      |
| 4037    | Grapefruit (Citrus paradisi) – Detoxifying, Cleansing, Reviving, Energizing                | Yellow      |
| 4038    | Helichrysum, (Helichrysum italicum) – Spiritually Uplifting, Rejuvenating                  | Pink        |
| 4039    | Hyssop (Hyssopus officinalis) – Spiritually & Emotionally Purifying, Healing, Transforming | Violet      |

Colour Energy® Oils

| Stock #      | Description                                                                                    | Colour(s)       |
|--------------|------------------------------------------------------------------------------------------------|-----------------|
| 4040         | Jasmine, Absolute (Jasminum grandiflorum) – Fosters Self-Awareness & Openness                  | Violet          |
| 4041         | Jasmine, Absolute 10% in Jojoba – Inspiring, Integrates Sexuality & Spirituality               | Violet          |
| 4042         | Jasmine, Sambac (Jasminum sambac) – Spiritually Uplifting, Reduces Anxiety                     | Pink            |
| 4043         | Jasmine, Sambac 10% in Jojoba – Enhances Romance & Love, Alleviates Depression                 | Pink            |
| 4044         | Juniper Berry (Juniperus communis) – Energizing, Physically & Mentally Purifying               | Red             |
| 4045         | Lavender (Lavandula angustifolia) – Calming, Soothing, Healing, Regenerative                   | Violet          |
| 4046         | Lemon (Citrus Limonum) – Refreshing, Lively, Extroverted, Humorous, Improves Clarity           | Yellow          |
| 4047         | Lemongrass (Cymbopogon citratus) – Spiritually Uplifting, Mentally Exhilarating                | Yellow          |
| 4048         | Lime (Citrus aurantifolia) – Emotionally & Mentally Balancing, Increases Focus & Alertness     | Yellow/Green    |
| 4049         | Litsea Cubeba (Litsea cubeba) – Supports Mental Creativity, Clarity & Physical Release         | Yellow          |
| 4050         | Mandarin, Red (Citrus riticulata) – Refreshing, Inspires Creativity, Stimulates the Senses     | Orange          |
| 4051         | Manuka (Leptospermum scoparium) – Physically Nurturing & Invigorating                          | Turquoise       |
| 4052         | Marjoram (Origanum marjorana) – Restorative, Calming, Sincerity, Supports Healing              | Blue            |
| 4088         | Melissa (Melissa officinalis) – Uplifting, Emotionally Comforting, Relieves Stress             | Orange          |
| 4053         | Melissa Mix: Melissa & Citronella – Improves Composure & Mental Clarity                        | Orange          |
| 4054         | Myrrh (Commiphora myrrha) – Spiritually Grounding, Eases Fear, Aids Meditation                 | Indigo          |
| 4055         | Myrrh, 10% in Jojoba – Promotes Commitment, Resolution & Selfless Love                         | Indigo          |
| 4056         | Myrtle (Myrtus communis) – Enhances Insight, Understanding, Refinement & Perception            | Indigo          |
| 4057         | Neroli (Citrus aurantium var. amara) – Inspiring, Increases Creativity & Confidence            | Orange          |
| 4058         | Neroli, 10% in Jojoba – Fosters Innovation, Flexibility, Simplicity & Resolution               | Orange          |
| 4058         | Niaouli (Melaleuca quinquenervia) – Mentally Clearing, Physically Energizing                   | Turquoise       |
| 4055         | Nutmeq (Myristica fragrans) – Emotionally Liberating, Increases Passion & Grace                | Orange          |
| 4060         | Orange (Citrus sinesis) – Refreshing, Cheerful, Improves Resourcefulness & Happiness           | -               |
| 4081         | Orange, Bitter (citrus aurantium var. amara) – Dispels Tension & Anxiety, Revitalizes the Aura | Orange          |
| 4003         | Oregano (Origanum vulgare) – Releases Fear, Improves Spiritual Focus & Self-Reliance           | Orange<br>Green |
|              |                                                                                                |                 |
| 4062<br>4063 | Palmarosa (Cymbopogon martinii var. martin) – <i>Mentally Uplifting, Healing, Nurturing</i>    | Pink            |
|              | Patchouli (Pogostemon cablin) – Aphrodisiac, Reduces Anxiety, Increases Lucidity & Openness    | Indigo          |
| 4064         | Peppermint (Mentha piperita) – Inspiring, Mentally Cleansing, Cooling                          | Blue            |
| 4065         | Petitgrain (Citrus aurantium) – Sedating, Assuring, Mentally Relaxing                          | Pink            |
| 4066         | Pine (Pinus sylvestris) – Harmonizing, Reduces Anxiety, Helps With Acceptance of Love          | Green           |
| 4067         | Ravensara (Cinnamomum camphor) – Opens Communication, Strengthens Emotions                     | Turquoise       |
| 4068         | Rosalina (Melaleuca ericifolia) – Calming, Relaxing, Centering, Relieves Stress                | Turquoise       |
| 4069         | Rose, Absolute (Damascena absolute) – Comforting, Fosters Romance, Humility & Caring           | Pink            |
| 4070         | Rose, Absolute10% in Jojoba – Rejuvenates Skin, Nurtures Forgiveness & Grace                   | Pink            |
| 4071         | Rose Otto (Rosa damascena) – Revitalizing, Reassuring, Promotes Loving & Giving                | Pink            |
| 4086         | Rose Otto 10% in Jojoba – Comforting, Anti-Depressant, Regulating                              | Pink            |
| 4072         | Rosemary (Rosmarinus officinalis) – Invigorating, Clarifying, Revitalizing                     | Yellow          |
| 4073         | Rosewood (Aniba roseodora) – Encourages Benevolence, Tolerance & Reliability                   | Pink            |
| 4074         | Sandalwood (Santalum album) – Comforting, Grounding, Aphrodisiac                               | Red             |
| 4075         | Sandalwood 10% in Jojoba – Moisturizing, Comforting, Calming, Anchoring                        | Red             |
| 4076         | Spearmint (Mentha spicata) – Cooling, Mentally & Physically Stimulating, Restorative           | Green           |
| 4077         | Spikenard (Nardostachys jatamansi) – Purifying, Meditative, Emotionally Calming                | Red             |
| 4078         | Spruce, Black (Picea mariana) – Clarifying, Grounding, Balancing, Stimulating                  | Red             |
| 4079         | Tangerine (Citrus reticulata) – Cheering, Uplifting, Releases Stress & Tension                 | Orange          |
| 4080         | Tea Tree (Melaleuca alternifolia) – Purifying, Encourages Idealism & Sensibility               | Turquoise       |
| 4081         | Thyme (Thymus vulgaris Thymoliferum) – Inspires Tolerance & Inner Confidence                   | Turquoise       |
| 4110         | Vanilla, 5% in Jojoba (Vanilla planifolia) – Warming, Calming, Consoling, Soothing             | Red             |
| 4082         | Vetivert (Vetiveria zizanoides) – Strengthens Decisiveness, Flexibility & Centredness          | Red             |
| 4083         | Yarrow, Blue (Achillea millefolium) – Improves Insight, Integrity, Intuition & Composure       | Indigo Blue     |
| 4084         | Ylang Ylang (Cananga odorata) – Sensual, Euphoric, Sedating                                    | Red             |
| 30003        | Chakra Essential Oil Gift Set (7x2ml) – Includes 7 Different Colour-coded Oils                 | ROYGBIV         |
|              |                                                                                                |                 |