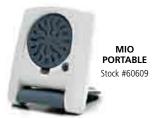

**MIO PORTABLE AROMATHERAPY DIFFUSER** – Ideal for home, work or travel, this battery operated personal aromatherapy diffuser is sleek, compact and easy to use. Simply open the lid and place 5-10 drops of your favourite COLOUR ENERGY essential oil(s) on the reusable pad. Lift the grill and place the pad into the MIO. Push the start button and you will begin to experience the benefits of your chosen oil. Battery operated. Includes 5 refill pads and 1-AAA battery.