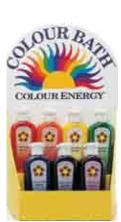

| Enver<br>Stock #                                            | opes - 20-25ml<br>-2 Bathes<br>Description                                                                                                                                                                                                  | BATHE IN ONE<br>COLOUR REGULARLY<br>FOR 21 DAYS<br>FEEL THE SHIFT<br>HAPPEN! | 2                                                           | NEW<br>BIGGER<br>BOTTLE                                                                                                                             |  |
|-------------------------------------------------------------|---------------------------------------------------------------------------------------------------------------------------------------------------------------------------------------------------------------------------------------------|------------------------------------------------------------------------------|-------------------------------------------------------------|-----------------------------------------------------------------------------------------------------------------------------------------------------|--|
| 10001                                                       | Red Colour Bath Envelope                                                                                                                                                                                                                    |                                                                              | Be                                                          | ottles – 250ml                                                                                                                                      |  |
| 40000                                                       |                                                                                                                                                                                                                                             |                                                                              |                                                             |                                                                                                                                                     |  |
| 10002                                                       | Orange Colour Bath Envelope                                                                                                                                                                                                                 |                                                                              |                                                             |                                                                                                                                                     |  |
| 10003                                                       | Yellow Colour Bath Envelope                                                                                                                                                                                                                 |                                                                              |                                                             | -12 Bathes                                                                                                                                          |  |
| 10003<br>10004                                              | Yellow Colour Bath Envelope<br>Green Colour Bath Envelope                                                                                                                                                                                   |                                                                              |                                                             |                                                                                                                                                     |  |
| 10003<br>10004<br>10005                                     | Yellow Colour Bath Envelope<br>Green Colour Bath Envelope<br>Blue Colour Bath Envelope                                                                                                                                                      |                                                                              | 10                                                          | -12 Bathes                                                                                                                                          |  |
| 10003<br>10004<br>10005<br>10007                            | Yellow Colour Bath Envelope<br>Green Colour Bath Envelope<br>Blue Colour Bath Envelope<br>Indigo Colour Bath Envelope                                                                                                                       |                                                                              | //<br>Stock #                                               | D-12 Bathes<br>Description<br>Red Colour Bath Bottle                                                                                                |  |
| 10003<br>10004<br>10005<br>10007<br>10006                   | Yellow Colour Bath Envelope<br>Green Colour Bath Envelope<br>Blue Colour Bath Envelope<br>Indigo Colour Bath Envelope<br>Violet Colour Bath Envelope                                                                                        |                                                                              | 70<br>Stock #<br>20001                                      | 9-12 <i>Bathes</i><br>Description                                                                                                                   |  |
| 10003<br>10004<br>10005<br>10007<br>10006<br>10008          | Yellow Colour Bath Envelope<br>Green Colour Bath Envelope<br>Blue Colour Bath Envelope<br>Indigo Colour Bath Envelope<br>Violet Colour Bath Envelope<br>Turquoise Colour Bath Envelope                                                      |                                                                              | <b>Stock #</b><br>20001<br>20002                            | D-12 Bathes Description Red Colour Bath Bottle Orange Colour Bath Bottle                                                                            |  |
| 10003<br>10004<br>10005<br>10007<br>10006<br>10008<br>10008 | Yellow Colour Bath Envelope<br>Green Colour Bath Envelope<br>Blue Colour Bath Envelope<br>Indigo Colour Bath Envelope<br>Violet Colour Bath Envelope<br>Turquoise Colour Bath Envelope<br>Pink Colour Bath Envelope                         |                                                                              | <b>Stock #</b><br>20001<br>20002<br>20003                   | D-12 Bathes<br>Description<br>Red Colour Bath Bottle<br>Orange Colour Bath Bottle<br>Yellow Colour Bath Bottle                                      |  |
| 10003<br>10004<br>10005<br>10007<br>10006<br>10008          | Yellow Colour Bath Envelope<br>Green Colour Bath Envelope<br>Blue Colour Bath Envelope<br>Indigo Colour Bath Envelope<br>Violet Colour Bath Envelope<br>Turquoise Colour Bath Envelope                                                      |                                                                              | <b>Stock #</b><br>20001<br>20002<br>20003<br>20004          | D-12 Bathes<br>Description<br>Red Colour Bath Bottle<br>Orange Colour Bath Bottle<br>Yellow Colour Bath Bottle<br>Green Colour Bath Bottle          |  |
| 10003<br>10004<br>10005<br>10007<br>10006<br>10008<br>10008 | Yellow Colour Bath Envelope<br>Green Colour Bath Envelope<br>Blue Colour Bath Envelope<br>Indigo Colour Bath Envelope<br>Violet Colour Bath Envelope<br>Turquoise Colour Bath Envelope<br>Pink Colour Bath Envelope<br>Envelope Kit Display |                                                                              | <b>Stock #</b><br>20001<br>20002<br>20003<br>20004<br>20005 | P-12 Bathes Description Red Colour Bath Bottle Orange Colour Bath Bottle Yellow Colour Bath Bottle Green Colour Bath Bottle Blue Colour Bath Bottle |  |

20009

51105

Pink Colour Bath Bottle

Bottle Kit Display

As a small child enduring much abuse, about the only thing that gave me hope was color. As a therapist and Reiki Master teacher, I incorporate color into all my healing sessions. And I restore myself by taking Colour Baths before work. My daytime job as a crime victim counselor is stressful and intense. The baths before work in the morning help me stay balanced and sensitive in my work with people. Just wanted to thank you for your understanding of the healing energy of color.