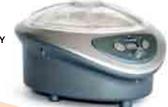

ULTRASONIC AROMATHERAPY NEBULIZER Stock #60616

**ULTRASONIC AROMATHERAPY NEBULIZER** – This spa, office or home diffuser produces a fine spray, which is perfect for essential oil distribution. No heat, chemicals or pump used. Safe, silent and ecological. Essential oils are not altered; thus, more benefits of each oil are obtained. Simply add several drops of your favourite COLOUR ENERGY oil to the water reservoir! Several time and dispersion levels are pre-programmed. Relaxing and mood enhancing blue LED color light. Digitally controlled with auto shut-off when the water level is too low. Ideal for spa and home use.

### Stock # Description

| 60607 | AromaShell Electric Diffuser for the Home – Plug-in                 |
|-------|---------------------------------------------------------------------|
| 60622 | AromaSens- Plug-in                                                  |
| 60609 | MIO Portable Diffuser with pads – Battery operated                  |
| 60612 | Extra Pads for Portable MIO Diffuser – Pkg/10                       |
| 60605 | ScentBall Diffuser with pads – Plug-in                              |
| 60610 | Extra Pads for ScentBall Diffusers – Pkg/5                          |
| 60608 | SpaScenter Electric Diffuser, No heat, variable fan speed – Plug-in |
| 60611 | Extra Pads for SpaScenter Diffuser – Pkg/10                         |
| 60616 | Ultrasonic Aromatherapy Nebulizer                                   |
|       |                                                                     |