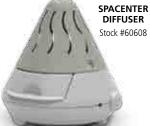

**SPASCENTER AROMATHERAPY DIFFUSER** – The SpaScenter is excellent for professional use in healing centres, offices and even at home. Simply apply 10-15 drops of your favorite COLOUR ENERGY essential oil on the reusable pad and insert into the SpaScenter diffuser. Turn the dial to select your desired diffusion speed. Within seconds you will experience the benefits of essential oils in their purest form through this cold air diffusion process. Includes Diffuser, 120V plug-in adapter and 5 refill pads.

### Stock # Description

| 60607 | AromaShell Electric Diffuser for the Home – Plug-in                 |
|-------|---------------------------------------------------------------------|
| 60622 | AromaSens- Plug-in                                                  |
| 60609 | MIO Portable Diffuser with pads – Battery operated                  |
| 60612 | Extra Pads for Portable MIO Diffuser – Pkg/10                       |
| 60605 | ScentBall Diffuser with pads – Plug-in                              |
| 60610 | Extra Pads for ScentBall Diffusers – Pkg/5                          |
| 60608 | SpaScenter Electric Diffuser, No heat, variable fan speed – Plug-in |
| 60611 | Extra Pads for SpaScenter Diffuser – Pkg/10                         |
| 60616 | Ultrasonic Aromatherapy Nebulizer                                   |
|       |                                                                     |